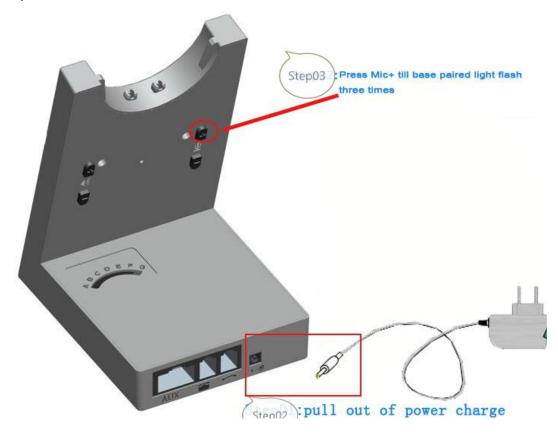

Step03: First of all,Consistently press Mic+ button ,Second of all , reconnect with power charge adapter, thridly, the batter light flash three times and finally loosen Mic+

Step04: Base will enter paired search mode

## Step02,03 :