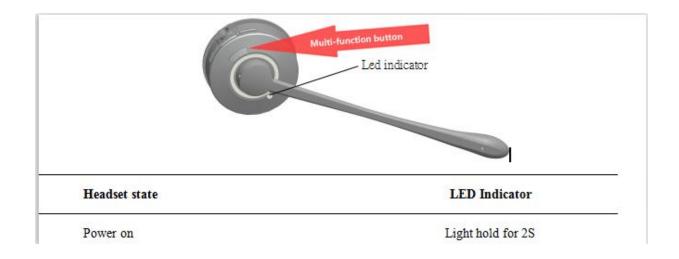

DECT base & Headset repair operation .

Step01: first of all ,make sure headset turn on status (Press mul-function buttom 2second

Multi-function button

Base pair mode manual

Step02: Pull out of base power charge (cut off the base power charge adapter ).