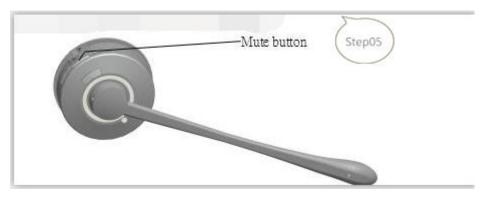

Step05: Headset pair mode manual

This is photo instruction:

Step 01:

## Step05:

How to testing base& headset repair sucessuflly ,only press Mul-function button headsets and

base will be show pair sign

Link between headset and base