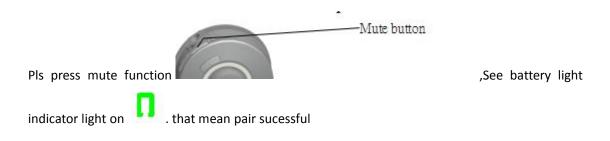

Step05: Headset pair mode manual

This is photo instruction:

Step 01:

## Step05:

How to testing base& headset repair sucessuflly ,only press Mul-function button headsets and

base will be show pair sign

Link between headset and base